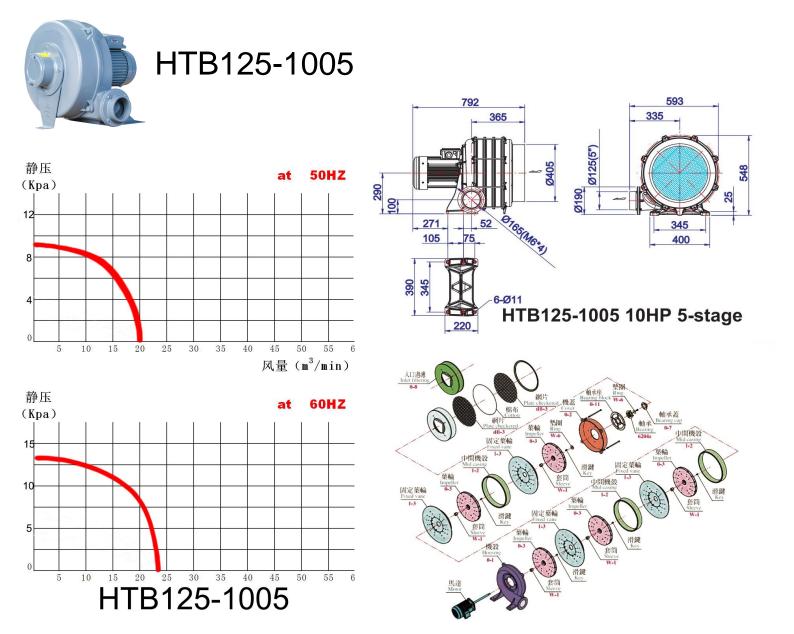

## HTB SERIES SPECIFICATION SHEET

| 风机型号<br><sup>Type</sup> | 相数<br><sup>Phase</sup> | 功率<br><sup>Power</sup><br>(KW) | 额定电压<br>Voltage ( V ) | 额定电流<br>Current ( A ) | 最大静压(吐出)<br><sup>Vacuum/Presure</sup><br><sub>(max)(KPa)</sub> | 最 <b>大风量(</b> 吐出)<br>Air Flow(max)<br>(m3/min) | 出入口<br>口径<br>In/Out(mm) | 噪音<br>Noise Level<br>(dB) | 重量<br>Weight<br>(Kg) |
|-------------------------|------------------------|--------------------------------|-----------------------|-----------------------|----------------------------------------------------------------|------------------------------------------------|-------------------------|---------------------------|----------------------|
| HTB75-032               | 3~                     | 0.4                            | 220/380               | 1.9/1.2               | 2.1/2.6                                                        | 6/7                                            | 75                      | 53/65                     | 17                   |
| HTB75-053               | 3~                     | 0.4                            | 220/380               | 1.9/1.2               | 2.9/3.8                                                        | 6.5/7.5                                        | 75                      | 55/68                     | 19                   |
| HTB75-104               | 3~                     | 0.75                           | 220/380               | 3/2.0                 | 3.7/5                                                          | 6.5/8                                          | 75                      | 56/70                     | 24                   |
| HTB75-105               | 3~                     | 0.75                           | 220/380               | 3/2.0                 | 4.2/6                                                          | 6.8/8.5                                        | 75                      | 56/70                     | 28                   |
| HTB100-102              | 3~                     | 0.75                           | 220/380               | 3/2.0                 | 3.4/4.5                                                        | 11/13                                          | 100                     | 60/74                     | 24                   |
| HTB100-203              | 3~                     | 1.5                            | 220/380               | 5.5/3.5               | 5/7                                                            | 11/14                                          | 100                     | 61/76                     | 36                   |
| HTB100-304              | 3~                     | 2.2                            | 220/380               | 8/5                   | 6.5/9                                                          | 12.5/16                                        | 100                     | 63/78                     | 42                   |
| HTB100-505              | 3~                     | 3.7                            | 220/380               | 13/7.5                | 7.9/11                                                         | 12.8/16.5                                      | 100                     | 64/80                     | 56                   |
| HTB125-503              | 3~                     | 3.7                            | 220/380               | 13/7.5                | 5.8/7.9                                                        | 19/23                                          | 125                     | 70/85                     | 57                   |
| HTB125-704              | 3~                     | 5.5                            | 220/380               | 19/11.5               | 7.5/10.5                                                       | 20/24                                          | 125                     | 70/88                     | 81                   |
| HTB125-1005             | 3~                     | 7.5                            | 220/380               | 26/15.5               | 9/13                                                           | 20/24                                          | 125                     | 72/90                     | 98                   |